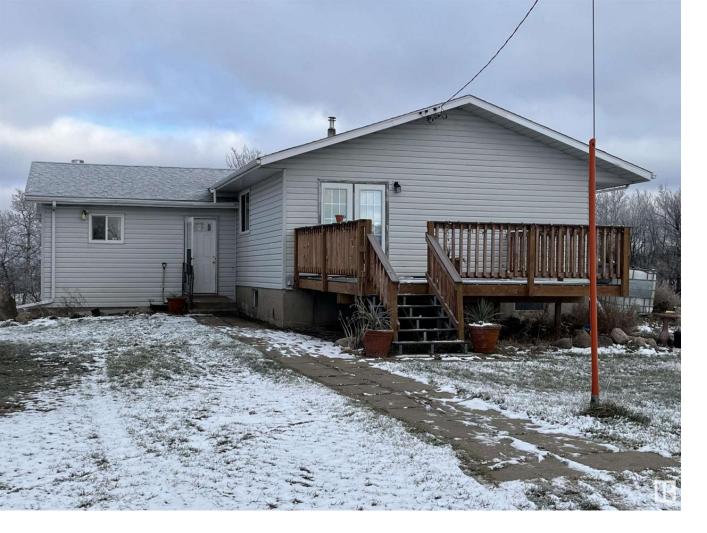

## Rural Leduc County Alberta \$649,000

Country living at its best; very private setting located only 1.3 km off pavement in Leduc County. This 1484 sq. ft. bungalow has a bright kitchen with wood cabinets, appliances and large dining area. Patio doors provide lots of natural light and lead to a West facing deck, which overlooks the sloping yard. The large living room window also provides plenty of sunlight and boasts natural hardwood. Two bedrooms and a 4 pce bath add to the main living area. A large family room complete with a wood burning stove, also has a garden door leading to a second deck. Fully finished basement has 2 bedrooms, large rec room, bath and laundry area. The recently built double detached garage measures 24' X 30'. There's a 34' x 76' round roofed metal shed for storing your RV and yard equipment. A huge, former dairy barn has tons of room for storage. The yard is landscaped and as you drive into the driveway, the property gently slopes towards the house and garage. An excellent 11.27 acres to call HOME! (id:6769)