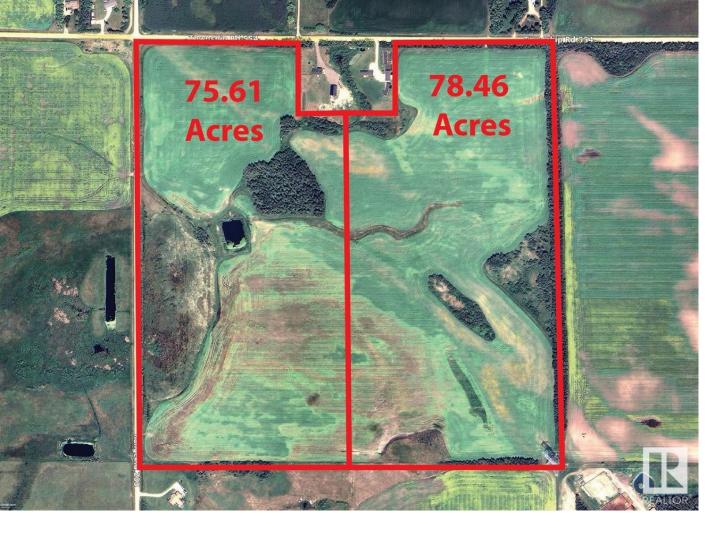

## on TWP 554 a 1/2 mile west of HWY 28A 23219 Gibbons AB

\$456,000

The Land is made up of 2 parcels: West: 75.61 Acres: \$439,000 East: 78.46 Acres: \$456,000 TOTAL: 154.07Acres for \$895,000 Features: - Note: these parcels may be purchased separately or both together. - Inside Edmonton-Gibbons Land Corridor! -Close to Industrial Heartland and Edmonton. Great for Country Residential Estate or Hobby Farm Development or add to existing farm holdings! -1/2 mile from Major Highway between Edmonton and Fort McMurray!! -Great Road Access from all directions!