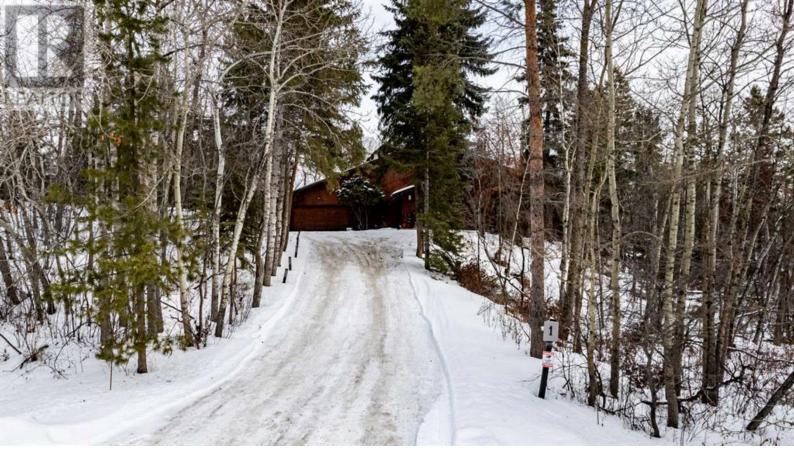

## 23248 Township Rd 522 Township Rural Strathcona County Alberta

\$999,900

1.8 acres huge lot only 2 minutes away from Sherwood park located in sought after subdivision of Chrenek Acres. Over 3000 SQF above grade and a total of 4398 SQF living space has everything for any family size. Main level has capacious bedroom, Living, Family, Den, Dinning, Kitchen, Office and Sun room. The main floor has a beautifully unique layout with vaulted ceilings, living room with a 3 way gas fire place.. A large kitchen with island & a garden door leading onto the tiered back deck Downstairs, walkout basement suit has 2 bedrooms, 4 piece bathroom, Den, Dinning and kitchen. Large deck offers great place to sit out side with family and friends. Second floor has a Master bedroom and a 2nd bedroom. 4 Piece ensuite complements 2nd floor. A decent sized storage shed next to garage increases convenience. Roof was replaced 2 years ago. The house is surrounded by trees and offers everything a countryside living can offer yet it is so close to the city. This places reaffirms, residents don't need to waist time in commuting as it offers the best of a city life and countryside living. A decent sized storage shed next to garage increases convenience. (id:6769)