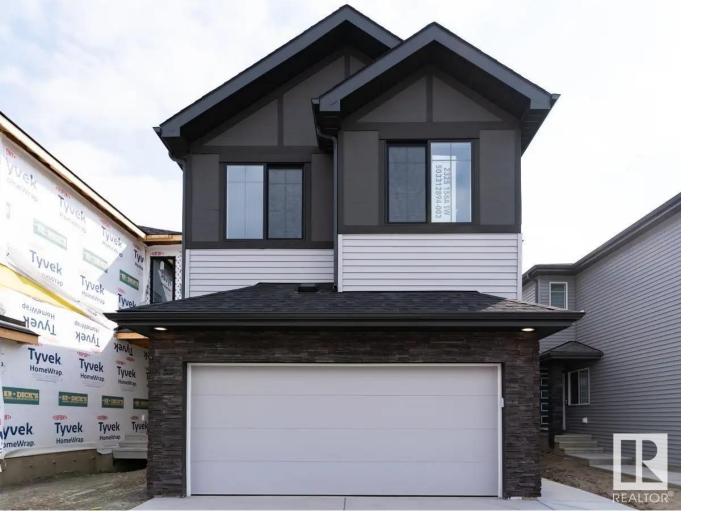

## 2325 158A Street Edmonton AB

A home for everything and everyone! This new build 2,094 sq. ft. home welcomes you to an open-to-below entry to the main area creating a spacious and luxurious feel to your home. Load up on all your snacks and baking ingredients with the spacious kitchen and don't miss out on the conversation with an open-concept main floor. Whether you need a guest room, an office, or a gym, the main floor flex room is the perfect addition to your home for that needed extra space. Upstairs features a primary bedroom complete with a large ensuite and walk-in closet. You won't dread laundry days with an upstairs laundry room, big enough for extra storage and linen space. Beside the bonus room, you'll find two additional bedrooms, one with its own walk-in closet. SIDE ENTRY!