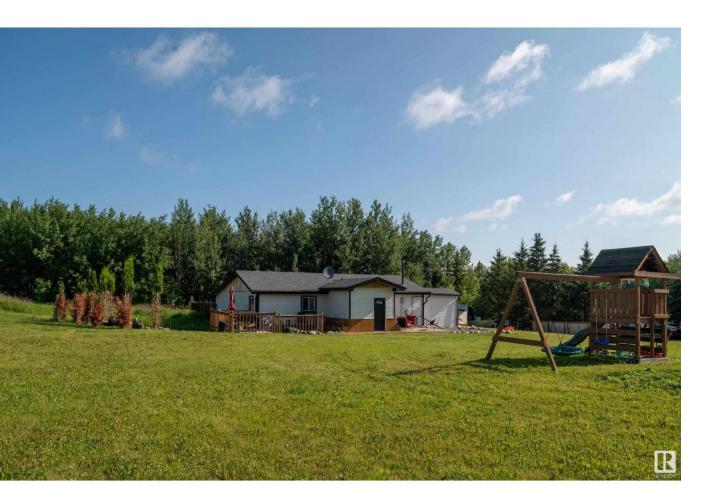

## Rural Lac Ste Anne County Alberta

\$429 900

Discover serene country living in the quiet community of Hillview Estates in Rural Lac Ste. Anne County. This well-maintained bungalow sits on a partially treed 2.99-acre lot just 8 km from Onoway, offering space, privacy, and the comfort of nearby amenities. The 1,625 sq ft home features 3 spacious bedrooms, 1.5 bathrooms, and a bright open layout perfect for family living or retirement. The large living room includes a stone-facing gas fireplace with mantel, and the kitchen comes complete with built-in appliances, ample cabinetry, and a cozy dining area. Skylights, and 9-ft ceilings add to the open feel. Highlights include a large deck, vinyl windows, fenced yard with mature landscaping, double detached garage, and gravel driveway with RV parking. Everything is conveniently on one level—no basement—making this an excellent option for accessible, low-maintenance living. Ideal for families, retirees, or anyone seeking quiet rural life with modern convenience. (id:6769)