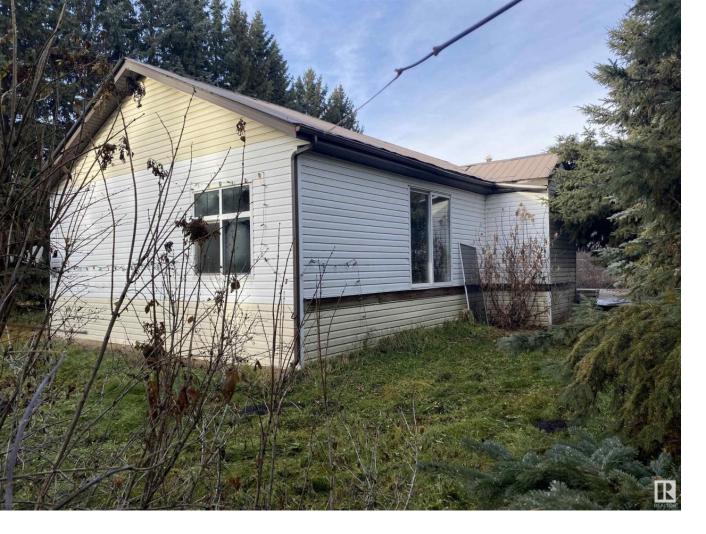

## 233040 TWP ROAD 473 Rural Wetaskiwin County AB

\$339,000

So many possibilities!! This private 7.39 acres with 2 homes, a shop and mature private yards is in a very desirable location with an easy commute to Leduc, Millet and Wetaskiwin. Coal lake is approx a mile away! There is a 1974 mobile home with a wood stove and a fresh furnace cleaning, new pex water lines, and is ready for you to personalize with updates to the interior. There are 3 water wells, two separate yards and driveways (rent one out and live in the other), and numerous outbuildings with power, including a large shop on a grade beam (needs finished). The land is perfect for horses and a hobby farm. The 1955 farm house has had some updates including blow in insulation, the walls have had exterior insulation board added, the basement is damp and will require work. This property does require a handyman and is a fixer upper with lots of the hard work already started. The possibilities for this property are endless. The property will be sold as is with no warranties or representation.