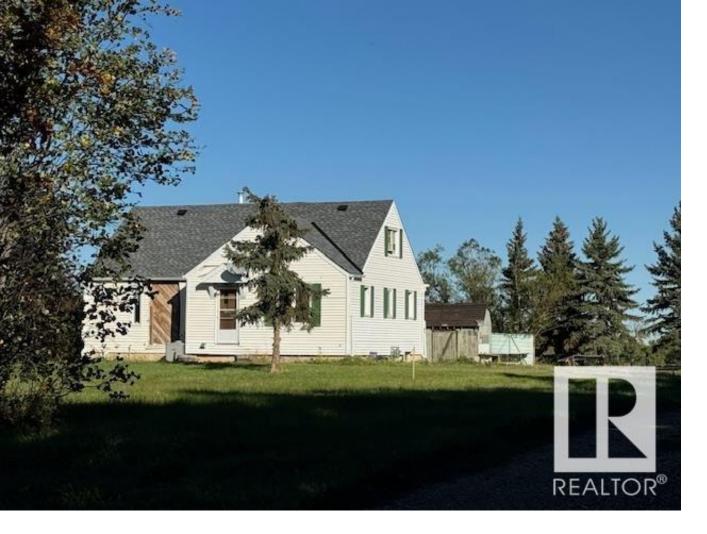

## 233060 TWP RD 460 Rural Wetaskiwin County AB

\$288,900

FANTASTIC acreage (1.37 Acres), only 4 miles East of Wetaskiwin, and not in a subdivision. This charming character home is ready for the perfect handy-person to put their personal touches on. Newer updates within the last 3 years, include High Efficient Furnace, Hot water tank and Central A/C. 100 AMP service with newer panel. New asphalt shingles and eavestroughs installed 2024. Character highlights include, arched doorways, coved living room ceiling, large upper level bedrooms with eave storage spaces. 2 Bedrooms and 4pc bath on main floor. Separate dining area off the kitchen. Basement is unfinished and ready to develop. Double detached garage and car port. Partiially enclosed deck off the back entrance. Additional storage sheds available on the property. Crossed fence for security of your pets. Garden spot area, mature trees bordering the property line. A great place to enjoy the outdoors, with the fun of Country Living at its best!!