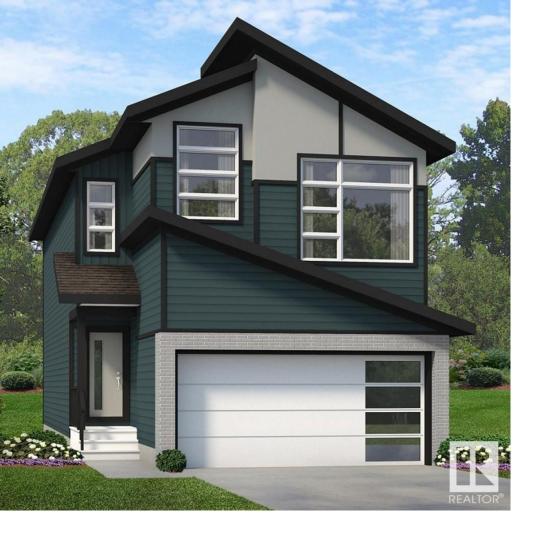

## Edmonton Alberta \$649,888

Welcome to the Sicily by City Homes Master Builder --a beautifully crafted 2051 sq ft home that blends luxurious comfort with everyday functionality. This impressive 3 Bed + 2.5 bath home features a main floor den, ideal for your home office or creative studio, and a spacious walk-in pantry that keeps your kitchen organized and clutter-free. The open-concept main floor is perfect for entertaining, with seamless flow from the chef-inspired kitchen to the dining and living spaces. Upstairs, you'll find a central bonus room, offering the perfect retreat for movie nights, a kids' play zone, or a second living space. The primary suite is a serene escape with a large walk-in closet and a private ensuite. Two additional bedrooms and a full bath complete the upper level, making this home ideal for growing families. Located in the vibrant community of Glenridding, surrounded by parks, trails, and top amenities, this home delivers style, space, and substance. Photos taken from similar model. Verify with builder. (id:6769)