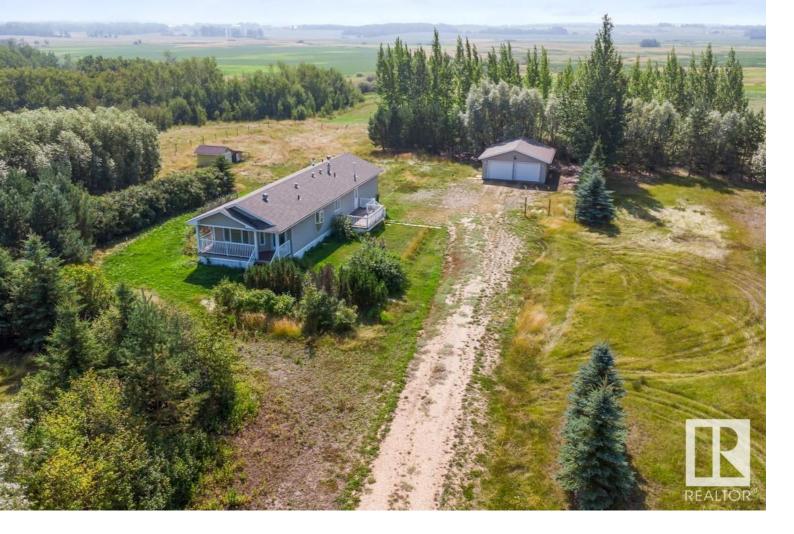

## Rural Leduc County Alberta

\$689.000

DISCOVER YOUR LITTLE PIECE OF PARADISE! This 73.85 acre lush, treed acreage with steam, perfect for horses or pasture land. Approx 22 acres suitable for hay production. Nestled off a paved road, this property provides easy access to Beaumont (8 min) & Leduc (12 min). The 2007 Winalta mobile features a spacious 1461 sqft layout w/laminate floors, vaulted ceilings, & Irg windows, creating an open & airy feel. The kitchen features light oak cabinets, white appliances, breakfast bar, & w-i pantry. The dining room opens to a 2-tiered deck, perfect for outdoor dining & entertaining. The huge master suite includes a 3pc ensuite & a generous w-i closet; while 2 additional bedrooms w/ Irg closets, 4pc bath, & laundry room offer plenty of comfort. A natural gas furnace & hot water tank ensure year-round comfort. The dbl detached garage provides ample parking & storing all your toys. With plenty of room to relax, play, & enjoy stunning Alberta sunsets, this property truly offers a tranguil escape. (id:6769)