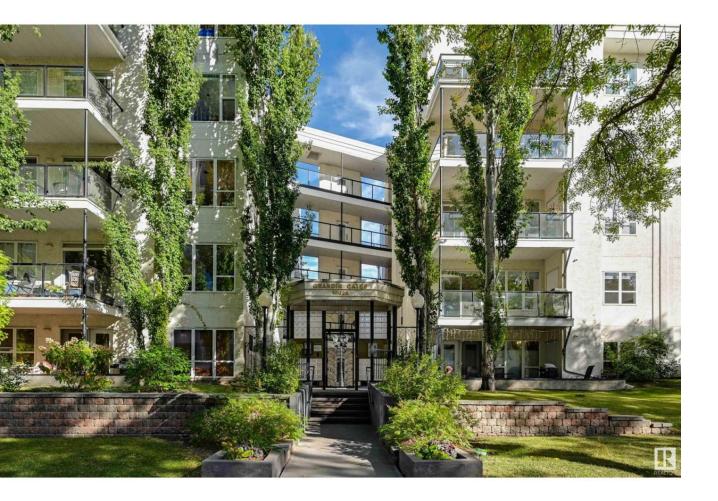

## Edmonton Alberta

\$229.800

GORGEOUS, LUSH TREELINE VIEWS from this UPGRADED 851 sq.ft. 2 bedroom CORNER UNIT in GRANDIN GATES conveniently located with the LRT steps away, close to restaurants, coffee shops, shopping, Save-On Foods & quick access to the Ice District, Brewery District, the U of A & the river valley walking/biking trails. This beautiful, bright home has 9' ceilings, lots of windows & an open floor plan with new paint, floors, baseboards, lighting & window coverings. When you walk in, you are welcomed with a spacious entry. The kitchen has refinished maple cabinetry, a raised island, pull outs in the pantry & S/S appliances. The living room has a cozy gas fireplace & off the dining room is the large west balcony with a gas outlet looking onto the tree lined street. The main 4 piece bathroom has ensuite access from the primary bedroom. Newer stainless steel appliances & INSUITE LAUNDRY included. UNDERGROUND TITLED PARKING #136 with a storage cage. A great move in ready condo in a perfect location! Shows very well! (id:6769)