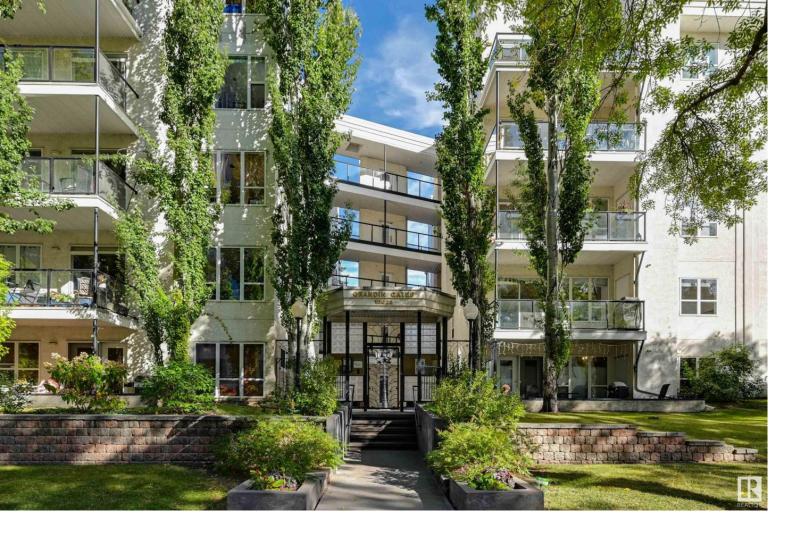

## 10023 110 Street 234 Edmonton AB

\$229.800

GORGEOUS, LUSH TREELINE VIEWS from this UPGRADED 851 sq.ft. 2 bedroom CORNER UNIT in GRANDIN GATES conveniently located with the LRT steps away, close to restaurants, coffee shops, shopping, Save-On Foods & quick access to the Ice District, Brewery District, the U of A & the river valley walking/biking trails. This beautiful, bright home has 9' ceilings, lots of windows & an open floor plan with new paint, floors, baseboards, lighting & window coverings. When you walk in, you are welcomed with a spacious entry. The kitchen has refinished maple cabinetry, a raised island, pull outs in the pantry & S/S appliances. The living room has a cozy gas fireplace & off the dining room is the large west balcony with a gas outlet looking onto the tree lined street. The main 4 piece bathroom has ensuite access from the primary bedroom. Newer stainless steel appliances & INSUITE LAUNDRY included. UNDERGROUND TITLED PARKING #136 with a storage cage. A great move in ready condo in a perfect location! Shows very well!