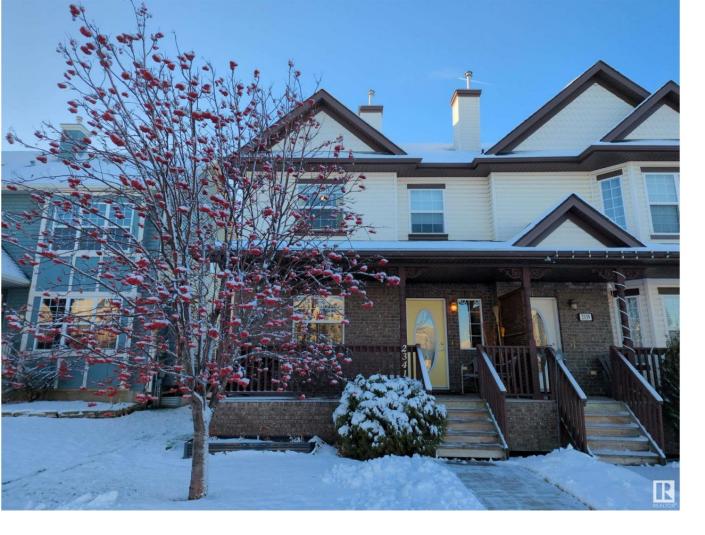

## Sherwood Park Alberta

\$439,900

Wonderful half duplex home located in Aspen Trails. Located on a direct bus route this 1692 sq ft home features a front north facing veranda and double detached garage. Open entry leads to the main living space. Open kitchen with large center island with granite counters and recessed sink. Open living room area with south facing windows that stream in the natural light. Separate dining area. Maple hardwood flooring with chocolate color stain. Also located on the main level is half bathroom and a front den (currently used as a bedroom). Upstairs are three bedrooms. Master bedroom has four piece ensuite with corner tub and stand alone shower as well as walk-in closet. 2nd bedroom could double as a second master bedroom with walk-in closet. Upstairs washer and dryer laundry closet space. Custom blinds for all bedrooms 2019. Other upgrades include: interior paint 2024, New shingles 2022, New front window 2022. Fully landscaped yard. Deck was extended with new railing & new cedar surface 2020. (id:6769)