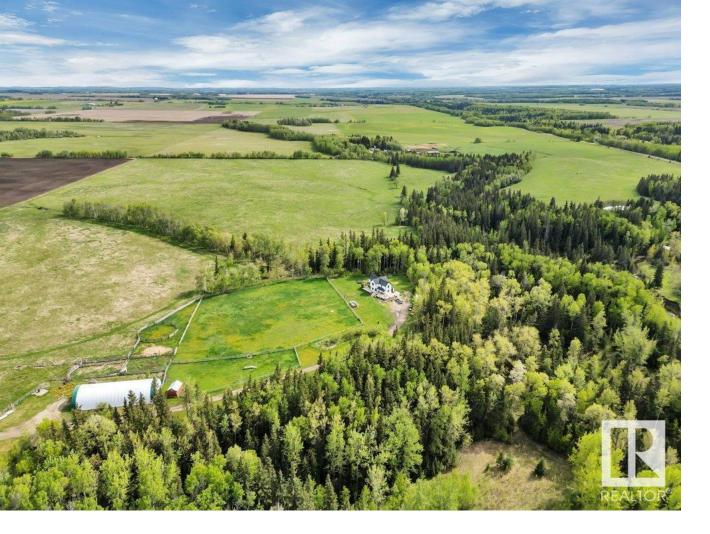

## Rural Leduc County Alberta \$649,900

TIMELESS CHARM! TREED & SERENE! BEAUTIFULLY UPDATED! Searching for a RENOVATED character farmhouse with room for horses & animals? Craving peace & quiet surrounding a creek & ravine; you won't find another home like it. This 2052 sq ft 5 bedroom 2 bath home (on a 2011 foundation) has been substantially upgraded! Feat: brand new kitchen cabinets & countertops, siding, vinyl plank flooring, paint, eavestroughs & more! Wrap around deck leads inside to your open concept main floor; tons of natural light! Two bedrooms on the main, 3 pce bath & living / kitchen / dining. Upstairs brings 3 bedrooms, 4 pce bath & laundry. Basement is unfinished, but bathroom roughed in & space for another bedroom or develop your rec room! The land is cross fenced with corrals, shelters, waterers and a pond for all of your animal's needs. Room to add an attached garage & 32x92' tarp quonset providing you room for vehicles, equipment, campers, & toys! A rare package only 30 mins to Leduc. The unicorn of the county, a must see! (id:6769)