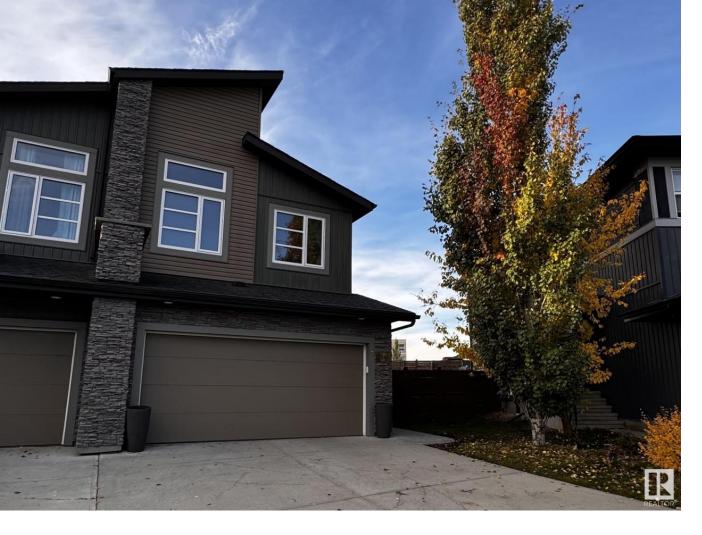

## 2347 WARE Crescent Edmonton AB

\$519,999

Experience luxury living in the prestigious One@Windermere community with this stunning 2-storey duplex, freshly painted and move-in ready. A spacious front entry welcomes you into an open-concept kitchen, featuring high-end appliances, granite countertops, and a pantry with custom built-in shelving. The kitchen flows seamlessly into a bright dining area with abundant storage, and a generous living room complete with a beautiful gas fireplace, ideal for family gatherings. Upstairs, discover a versatile flex space—perfect as a playroom, home office, or second lounge area. The expansive primary bedroom includes a massive walk-in closet with built-in shelving and a luxurious 4-piece ensuite. The upper floor also houses two additional bedrooms, a conveniently located laundry room, and a second 4-piece bathroom. Step into the fully landscaped, low maintenance backyard, with a large deck, gazebo, play area, and a stylish retaining wall. The double garage provides extra height and depth for larger vehicles.