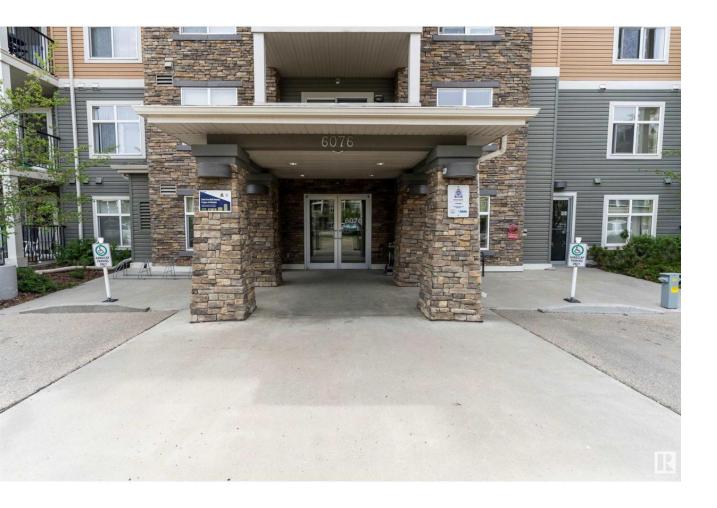

## Edmonton Alberta

Welcome to The Shorewinds located in Schonsee. This 796 sq. ft. condo with underground parking features a large open concept floor plan that includes a kitchen with dark cabinets and light counter tops, stainless steel appliances and a large breakfast bar with adjoining dining area. The living room is a nice size with sliding patio doors out to your covered deck. The master bedroom is a good size with walk through closet into your 3 piece ensuite with double shower. The second bedroom is a great size with the main bathroom just steps away. In suite laundry complete this desirable unit. The building includes an exercise and party room with a pool table. This property is close to many amenities with great access to the Anthony Henday. You will not be disappointed in this great property that is ready to be called your new home. (id:6769)