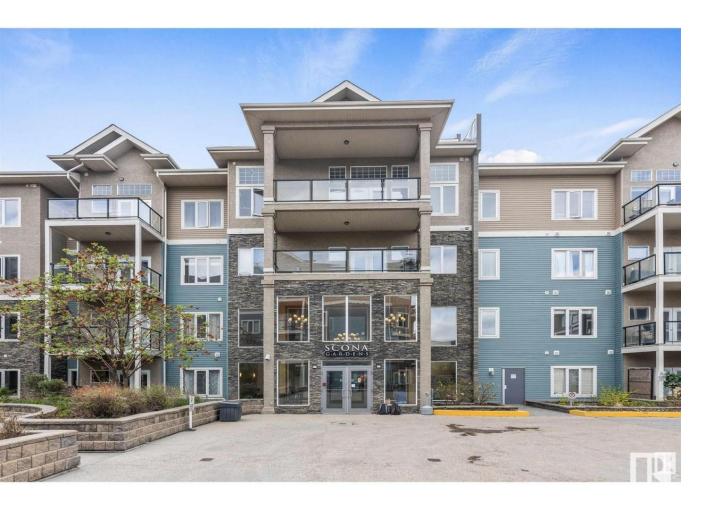

## 10121 80 Avenue 236 Edmonton AB

\$288.880

Located in the Ritchie/Old Strathcona area just south of Whyte Avenue. Conveniently close to shopping, transit, University of Alberta, Downtown and River Valley trails. The complex was built in 2006 and this unit was completed in 2009. With a modern open concept design, almost 1,100 SF of living space and 9' ceilings this unit boasts one of the largest floorplans available in the complex. Stainless steel appliances (fridge, stove, dishwasher, microwave). In-suite laundry. Granite countertops throughout. Modern vinyl plank flooring (installed in 2021) and ceramic tile flooring. Central air conditioning. Courtyard-facing balcony with gas hookup. Oversized master bedroom with walk-in closet. One underground, heated, secure parking stall (additional underground visitor parking available). Storage room (located in front of your parking stall). Wheelchair accessible / 2 elevators. Controlled entries with video surveillance. Other amenities include: Fitness Centre, bike storage, car wash bay and guest suite.