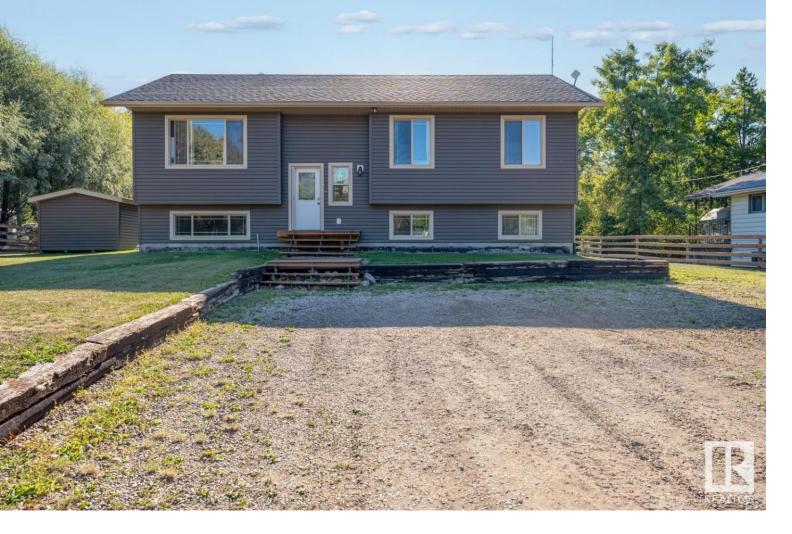

## 236 61029 Range Road 465 Rural Bonnyville M.D. AB

\$359 900

Elegantly designed & beautifully crafted! This 1324 sq ft bi-level in Model Development Subdivision at Moose Lake is sure to impress! So easy to love with modern finishings, family friendly design and bright main living space with vaulted ceilings. Stylish kitchen features dark, rich shaker cabinetry, granite countertops with eat at island with big pot drawers, corner pantry and stainless steel appliances. Larger dining area has garden door that leads onto the south facing back deck with gas hook up for BBQ. 5 bedrooms plus 3 baths including a cozy master with walk in closet & 3 pc ensuite. Basement is nearly completely developed just needs some additional baseboards and trim! Featuring a spacious rec room, 3 pc bath, office and gym currently used as bedrooms and laundry & storage. Huge driveway allows for parking & storage. 1/2 acre lot offers room to play in the open backyard with fire pit and 10' X 12' shed. Minutes to boat launch, golf course and close to town amenities. Warm, Welcoming and Wonderful!