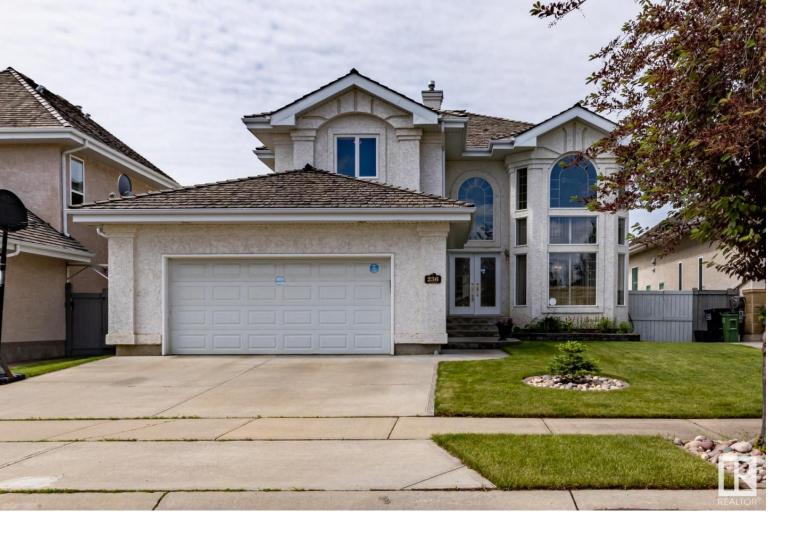

## 236 DARLINGTON Crescent Edmonton AB

\$795,000

Beautiful home & a amazing location in prestigious properties of Donsdale. Nice and fully finished 2 storey home w/walkout basement and backs onto a serene stream and trail leading to the gorgeous fountain pond and river valley. Well kept original owner home w/ 6 bedrooms, 4 full baths, finished bsmt w/ suite potential. Bright & spacious open plan w/ high ceiling foyer and living room curve staircase, formal dining family kitchen w/ peninsular island spacious eating nook and open to impressive family lot w/ 2 storey high ceiling and towering windows. Primary bedroom has 5 pcs jacuzzi ensuite bath & walk in closet. Convenient main FL. Den/ Bedroom w/ adjacent full bath. Walkout basement features 2 large bedrooms, full bath, huge rec room and bar/kitchen area, high ceiling and easy care wood flooring. Beautiful quiet location with access to major shopping, public transit, school & major roadways, excellent value.