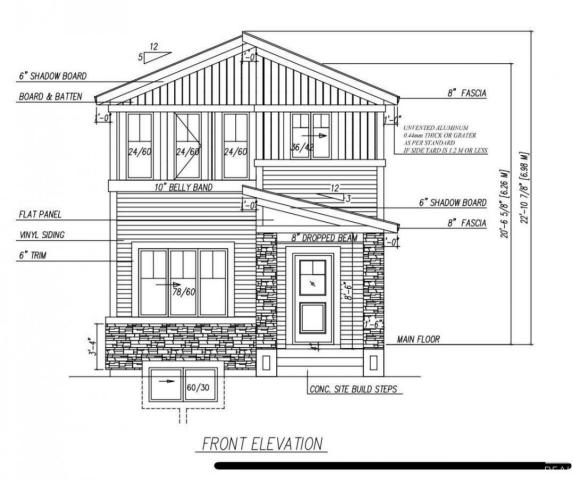

## 236 ROLSTON Wynd Leduc AB

\$465,500

Welcome to Your dream Home in Robinson, Leduc ,Located just 5 minutes from the international airport and the new airport shopping mall, this stunning new construction offers exceptional value and luxury. This beautiful home features a versatile main floor bedroom and full bathroom, perfect for multi-generational living or a home office. The open layout includes a spacious great room and chef's kitchen, ideal for entertaining. Upstairs, you'll find a large family room, two generous bedrooms, two full bathrooms, and a convenient laundry area plus bonus room perfect for growing families. The unfinished basement with a separate entry offers potential for personalization, making this home a great choice for first time homebuyers ,large families and investors. Great opportunity for job to be customize.