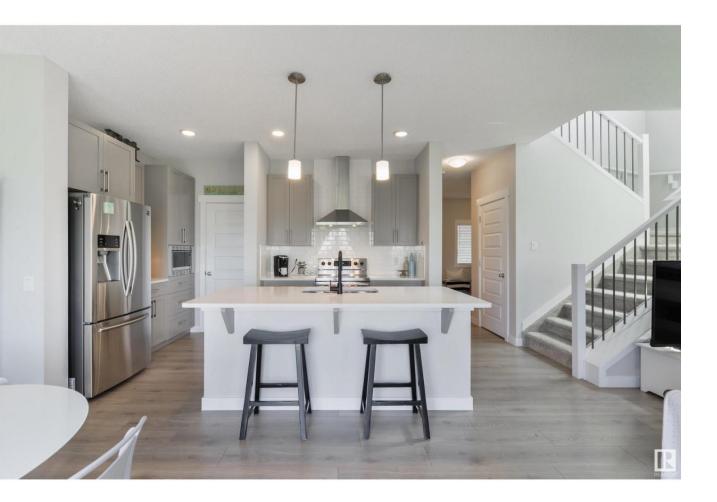

## Edmonton Alberta \$629,900

Over 2300 square ft, on a spacious pie shaped lot that backs onto a school, park and walking path, this home is a family's dream! It has been meticulously maintained and is sure to impress it's new owner. The main floor boasts 9 ft ceilings and an open concept layout that's perfect for both relaxing and entertaining. The kitchen features quartz countertops and upgraded cabinets. The large living room and dining area overlook the beautiful yard with a view of the park. The front room can be used as a playroom, office or music area. A walk-through pantry, mudroom and 2 pc bathroom complete this floor. Head upstairs to find FOUR bedrooms plus a laundry and bonus room. The master bedroom is spacious with a walk-in closet and full 5pc ensuite. The main bathroom also has double sinks! The unspoiled basement awaits your personal touch. The view from the backyard is spectacular. You can watch the kids play in the field or at the playground, and they are just a short walk to the K-9 school. (id:6769)