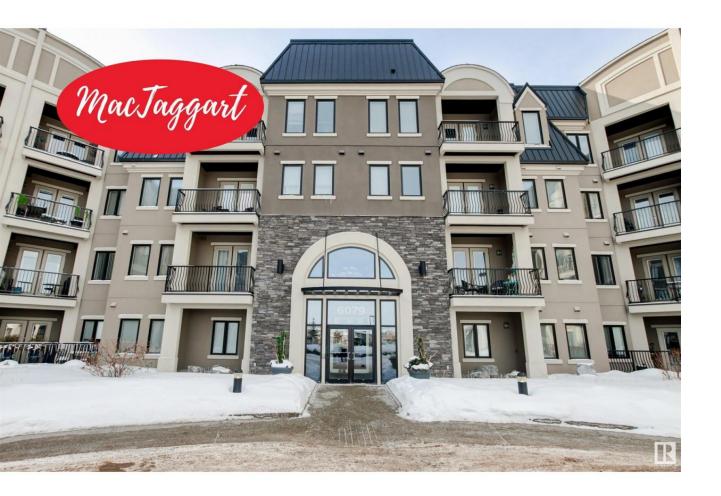

## Edmonton Alberta

Welcome to Waterstone, a quality complex located in an excellent location close to many amenities. This immaculate original owner condo is perfect for a 1st time buyer, a retiree looking to downsize, an investor, or for someone who needs quick access to YEG. With 9' ceilings & A/C this 855 sq ft unit has spacious rooms includING the open concept living room, dining room & kitchen, & the primary bedroom with a view of the pond. Take your morning coffee outside onto the deck & enjoy watching the sun rise. Working from home is a breeze in the dedicated office space. Building amenities include a gym, guest suite, rec room & community gardens. Heated underground parking w/a storage cage is included. Enjoy the walking paths around the pond & connect to the extensive ravine trail system. This pet friendly building is ideally located close to excellent shopping, a variety of restaurants & has convenient & quick access to the Anthony Henday. ALL FURNITURE, KITCHEN CONTENTS, PICTURES AND DECORATIONS ARE INCLUDED. (id:6769)