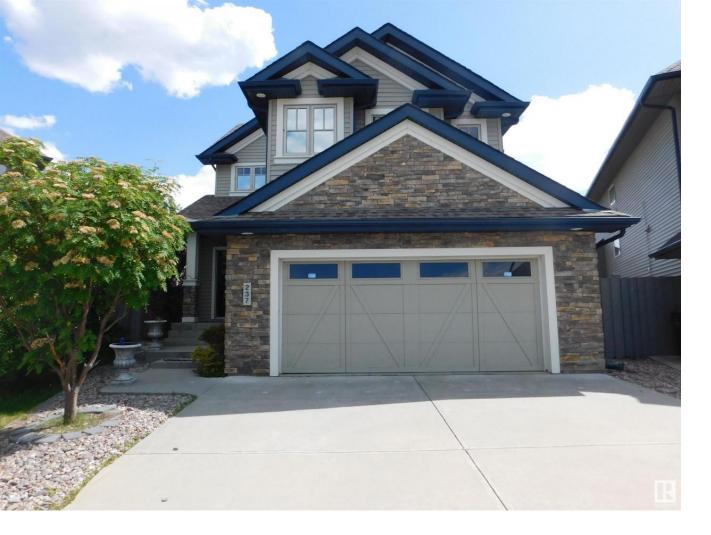

## 237 AMBLESIDE Drive Edmonton AB

\$699,000

Location Location! FORMER SHOWHOME on Pie Shape lot in Ambleside boasting 4Bed, 3.5Bath with elegant upgrades such as coffered ceiling in Dinning, vaulted ceiling Bonus Rm. & infloor heat garage, etc.

Desirable neighborhood nearby Top-Rated Schools & Amenities. Chef's kitchen with granite countertops, gas stove & pantry. Stylish Living Room & Sitting Nook featuring F/P & large windows. Master suite contains