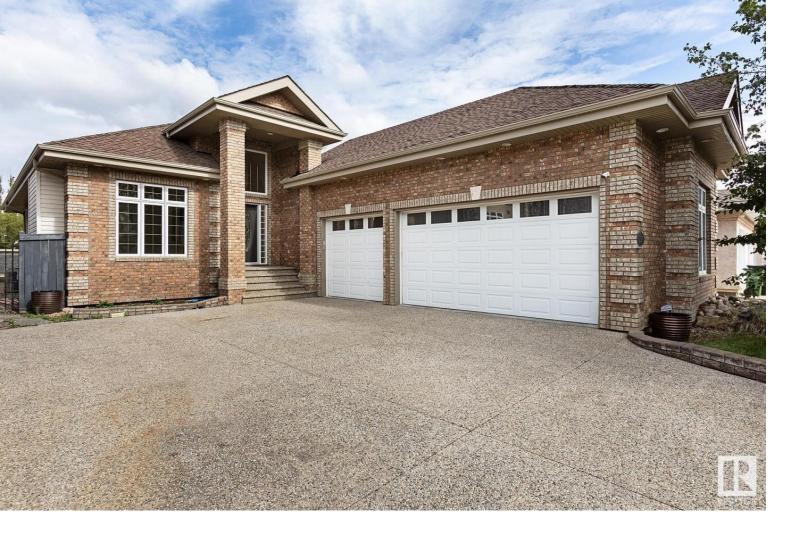

## 237 TORY Crescent Edmonton AB

\$775.000

Introducing a stunning 2 plus 2-bedroom bungalow located in Terwillegar Gardens, offering over 3,000 square feet of living space, including the fully finished basement. This home features 9 ft ceilings on both levels, with crown molding & sophisticated coffered ceiling features. The central kitchen is equipped with ample cabinetry, a corner pantry, a massive island, granite countertops, & new SS appliances. Enjoy your meals in the cozy breakfast nook that opens up to the backyard balcony. The spacious primary suite includes a walk-in closet & a luxurious 5-piece Jacuzzi ensuite. The finished basement provides a soundproof theater room with French door access, along with a family games room featuring a double-sided fireplace & a built-in wet bar topped with granite. Additionally, the oversized triple heated garage is fully insulated, drywalled, & includes a floor drain. Terwillegar Towne does not disappoint with an abundance of parks, walking trails, ravines, recreational facilities, & excellent schools.