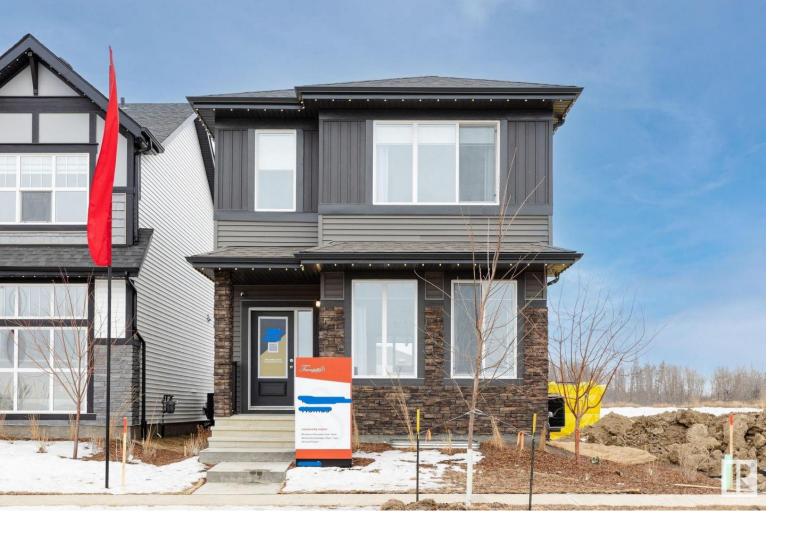

## 2379 TRUMPETER Way Edmonton AB

\$549.998

SHOW HOME FOR SALE !!!! Welcome to the "Brooklyn" built by the award-winning builder Pacesetter homes and is located in the heart of Trumpeter at Big Lake. The Brooklyn model is 1,648 square feet and has a stunning floorplan with plenty of open space. Three bedrooms and two-and-a-half bathrooms are laid out to maximize functionality, making way for a spacious bonus room area, upstairs laundry, and an open to above staircase. The kitchen has an L-shaped design that includes a large island which is next to a sizeable nook and great room with stunning 2 panel windows. Close to all amenities and with in walking distance to the local parks and public transportation. It also has easy access to the Anthony Henday and the Yellow head. This show home includes all the furniture and window coverings, it also comes with a double detached garage and full front and back landscaping.