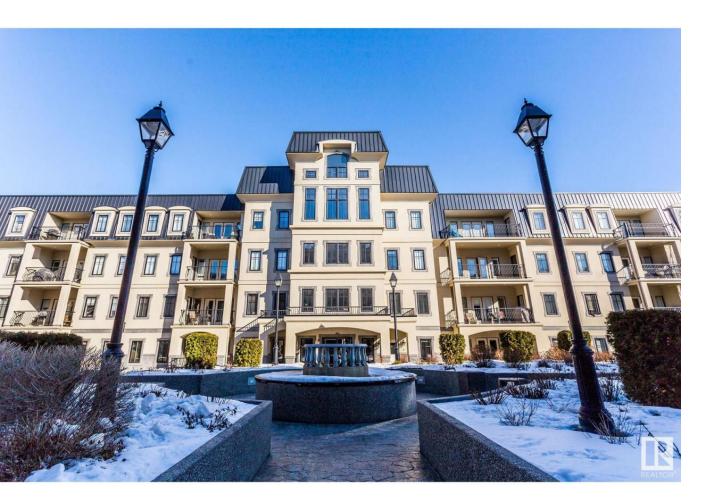

## Edmonton Alberta

\$349,900

Adult carefree living in prestigious CHATEAUX WHITEMUD RIDGE. This 1206 sq ft condo, open floor plan features many upgrades: Luxury vinyl plank flooring, new granite counter tops in the kitchen, island, and both bathrooms, upgraded refaced kitchen cabinets & heightened to 39, new hardware, drawers with built-in shelving in lower cupboards. The new large granite top island has large storage drawers, new GE stove smooth top built-in, LG fridge, Kit-aid dishwasher & hood fan. New convenient remote-controlled blinds in living area & new lighting throughout the condo. Also refaced cabinets in both bathrooms. Condo operates with a heat pump which has air conditioning for year-round comfort, also gas hook-up for the BBQ. Condo amenities are fitness room, steamer, social room with pool table & shuffleboard table, pub nights, 15 seat theater room. Secure well managed building & onsite worker. Offsite amenities include groceries, restaurants, parks, transit, major roadways and with-in 15 minutes to the airport. (id:6769)