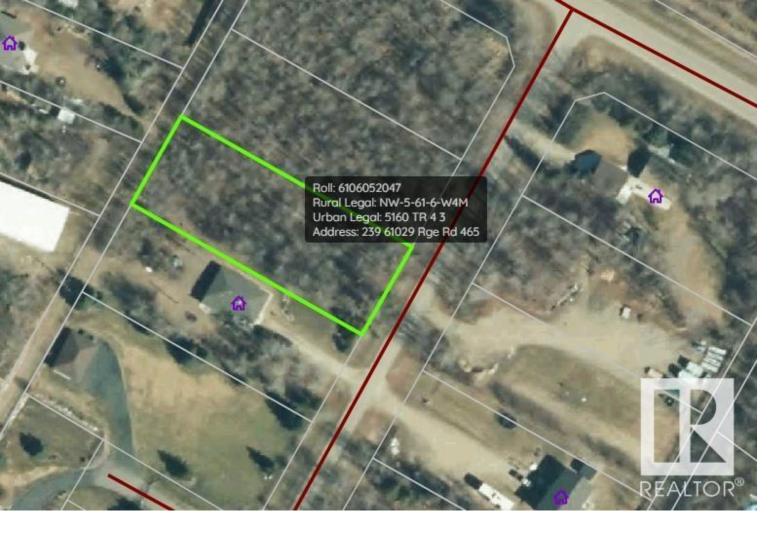

## 239 61029 Rge Rd 465 Rural Bonnyville M.D. AB

\$64,900

Looking for that clean slate to make your perfect recreation/building site. This treed half acre lot is a short distance to the Mighty Moose Lake and all that this wonderful lake has to offer. With no restrictive covenants registered you can use this lot for recreation use, erecting a cabin, mobile, or build your dream home. Power and gas are at the road.