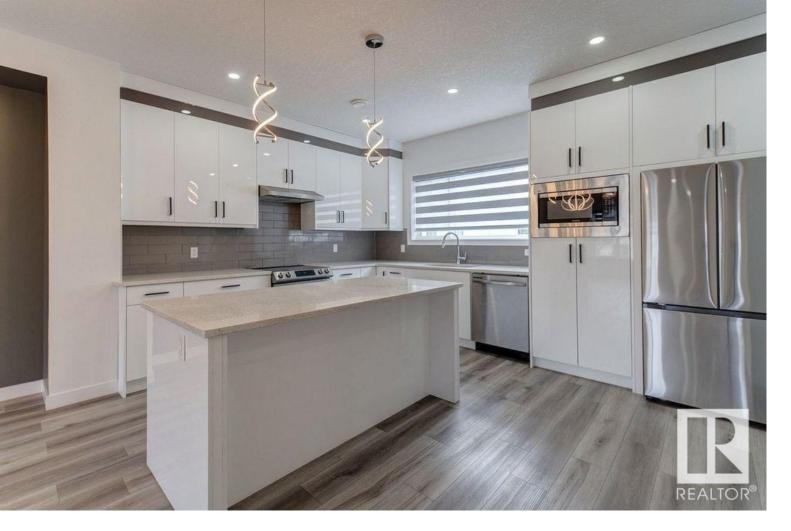

## 10 SALISBURY Way 24 Sherwood Park AB \$439,900

You can have it all! Live your life in style in this modern, luxurious, quality built townhome, featuring smooth acrylic stucco & stacked flag stone finished exterior., conveniently located within walking distance to all amenities. Main floor entry into a spacious landing w/laundry room, closet, storage & mechanical room. Low maintenance luxury vinyl plank flooring throughout the main & 1st floors. Modern flat profile kitchen cabinets. Built in microwave & stainless appliances. Eat in island w/quartz counter tops. Matching quartz throughout the home. Recessed nook in dining room is perfect for wine rack & beverage centre. Cozy linear electric fireplace in the living room. Balcony off the living room comes w/BBQ gas line hookup. 3 good size bedrooms upstairs including a spacious primary retreat w/walk in closet & full ensuite. Modern neutral colors, designer blinds. Park your car in the double garage & walk to all amnesties & restaurants. Enjoy nature trails & playground at Amesbury Park