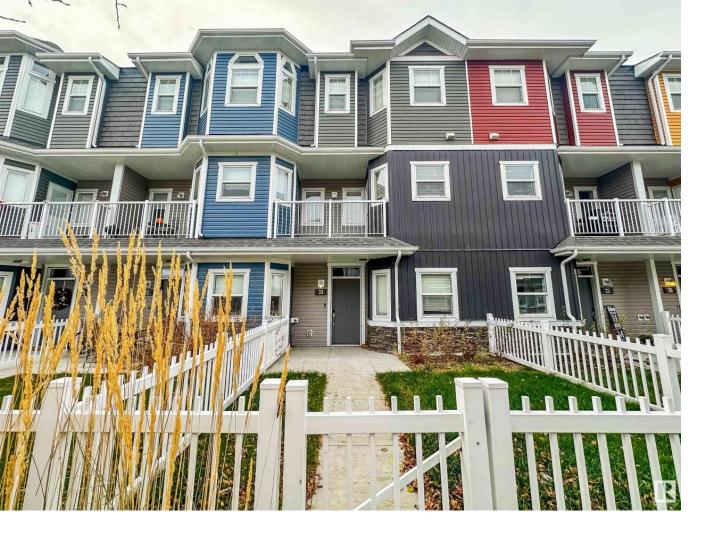

## 150 Everitt Drive 24 St. Albert AB

\$399.900

LIVE IN STYLE WITH THIS SPACIOUS TOWNHOME! Step into 1,436 sqft of thoughtfully designed living space in this 3-bedroom, 2.5-bathroom home, perfect for families or anyone seeking a blend of comfort and convenience. Located just steps from shopping, amenities, and easy transit options, this home is ideally situated for modern living. The main floor has durable luxury vinyl plank flooring, and an open-concept layout. The modern kitchen shines with upgraded cabinetry, ample pot lighting, and stainless steel appliances. Take your pick between two decks to relax. The spacious front yard offers a versatile outdoor area, whether you're gardening, playing with kids, or letting your pup enjoy the fresh air. Upstairs, three large bedrooms provide plenty of space for everyone. The primary bedroom is a true retreat, featuring a generous walk-in closet and ensuite bath. Added perks include a flexible space for a home office or gym and a double attached garage. Welcome home!