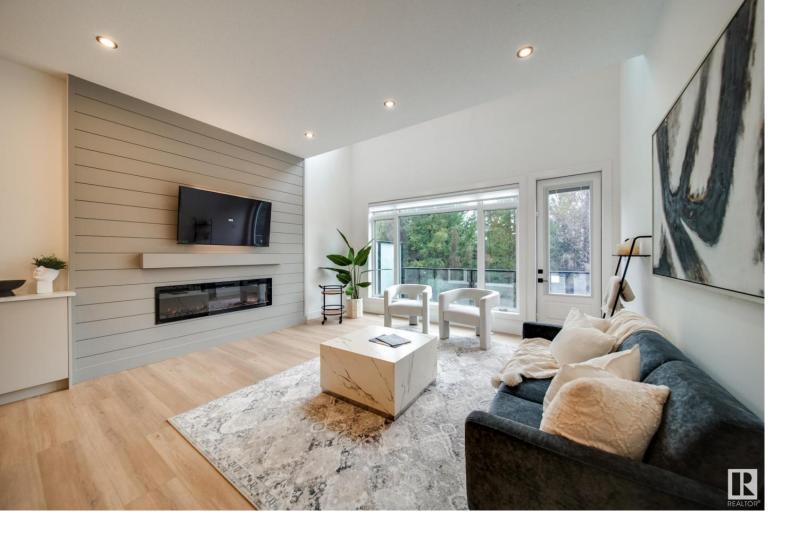

## 20425 93 Avenue 24 Edmonton AB

\$779.900

Welcome to Luxury Greens! Spectrum homes proudly presents these resort living EXECUTIVE WALK-OUT HALF DUPLEX BUNGALOWS BACKING GOLF COURSE located in the sought after community of Webber Greens! Custom built by Spectrum Homes & designed by CM Interior designs this home features, 10 ft main floor ceilings, 8ft doors, 2 bedrooms on the main, 2 full bathrooms, open concept layout, MAIN FLOOR LAUNDRY, MASSIVE KITCHEN w/ built in shelving, walk through pantry, waterfall island, spice racks, garbage pullout & UPGRADED stainless steel appliance package included. large dining area overlooking the living room w/ fireplace large window package overlooking the treed walk way & open to below ceilings! Primary suite features custom feature wall, true spa like ensuite bath w/ free standing soaker tub, Stand shower w/ tiled walls, 2 sinks & walk in closet! Upstairs offers a GORGEOUS LOFT complete w/ built in bar, LED lighting & Fireplace overlooking the open to below & trees. Garage finished w built in electric charger!