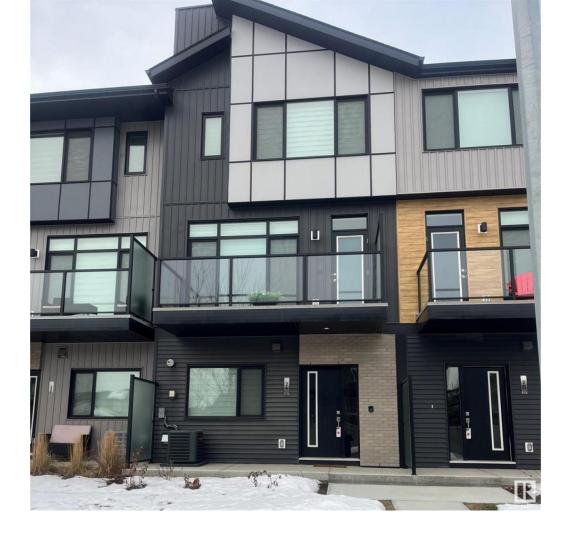

## Sherwood Park Alberta

\$424,900

Like new townhome only a few blocks away from the Emerald Hills Shopping Center, the Keg and Hospital. This 1589 sq ft Berlin home offers 3 bedrooms, 9 ft ceilings on the main floor, central air conditioning, 2 ceiling fans and a double attached garage. The entertaining starts in the kitchen with quartz countertops, large island, upgraded stainless steel appliances, upgraded lighting and a walk-in pantry. Dining room with recessed area, 3 oversized windows in the living room, kitchen & master bedroom with remote controls. Vinyl plank flooring on the main floor, upgraded carpets upstairs, ceramic tile in the two upper bathrooms. The ensuite enjoys a custom built tiled double shower with product niche, the primary bedroom with a walk-in closet. The 2 kids bedrooms, stacked washer/dryer & 4 pce main bath complete the upper floor. A bright south facing deck with natural gas hook up and a finished office/den room on the walk-in floor round out the features of this home. Maintenance free living starts here! (id:6769)