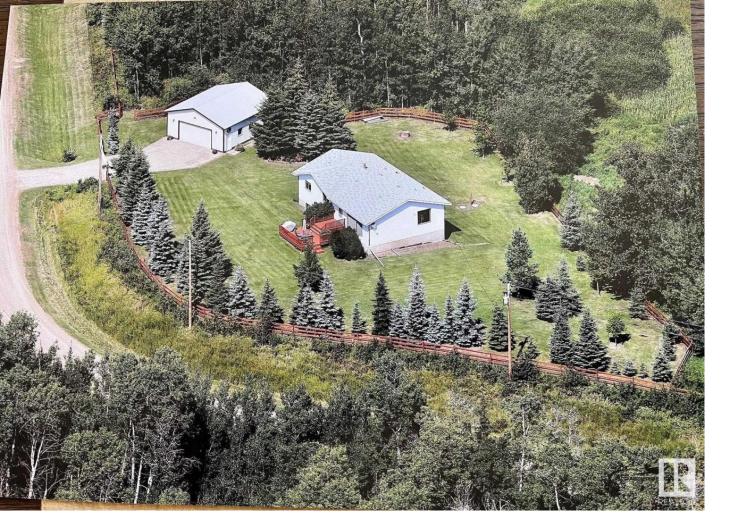

## #24 50206 RR210 Rural Beaver County AB

\$420,000

Nestled in among the treed 3.68 acres you will find a 1500sq.ft. walkout bungalow!!! located in a wonderful community of Hillhurst Estates 10 mins west and south of Tofield. As you drive up the lane you will notice the 28x30 insulated shop with concrete floor. The 1982 home has a lovely front deck and as you enter the home you will notice a sunk in living room with hardwood flooring and the spacious dining area just beside. The kitchen faces the back yard and all the appliances stay. Down the hall 3 bedrooms and a 3pc. bath. The basement is partly finished with a door to the back yard. The seller just had a new well installed costing over 25,000.00 (which explains the lawn mess by the house). and the septic has been inspected with a new pump installed.