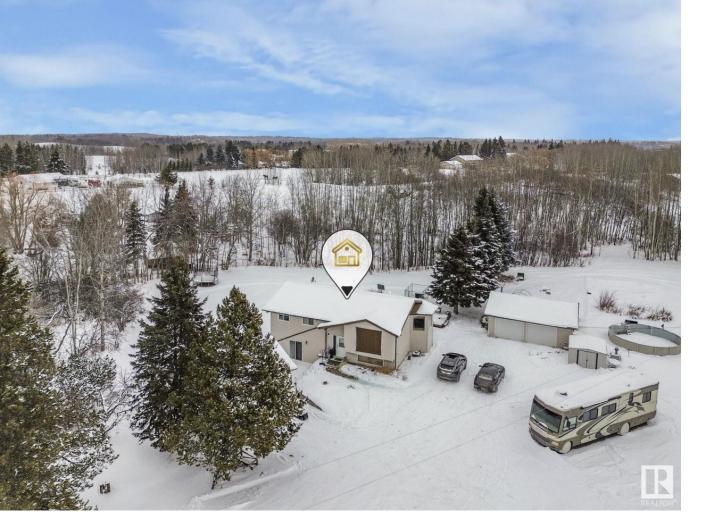

## Rural Parkland County Alberta

\$565,000

Well maintained bilevel home with walkout basement! Boasting 5 bedrooms, 3 full baths with over 2200 sq/ft of living space! Nestled on over 3 acres of open land and surrounded by mature trees for private setting in the summer months. The main floor features a large LR and open concept to the generous sized kitchen and Dining room. Lower level has even bigger family room, 2 more bedrooms and full bath. Central Air Conditioning included. BONUS! 2 double oversized 28x24 heated detached garages with new shingles(2021)!! New Septic tank and field put in 2018. Located 10 minutes from Stony Plain. (id:6769)