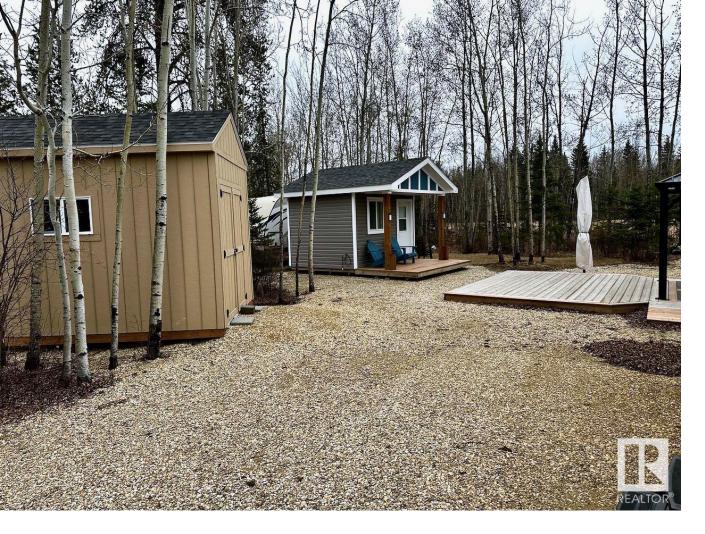

## 53206 RGE RD 55 A 24 Rural Parkland County AB

\$144,500

Welcome to your ultimate summer destination! Discover the perfect spot to park your RV and dive into the joys of summer at 'The Ridge,' nestled within the amenity-rich Pineridge Golf Resort on the west side of Lake Wabamun. This turnkey lot beckons that includes a cozy bunkhouse, shed, deck and gazebo, along with a golf cart to explore the surroundings hassle-free! Rest assured in the security of this gated community, where water and sewer services are seamlessly provided as part of your condo fees. Your only extra expense? Electricity - keeping your getaway worry-free. Experience modern comforts with integrated Wi-Fi, while staying active on the tennis, pickleball, and basketball courts. Unwind around the community fire pit or under the gazebo, or embark on natural running trails that wind through the serene landscape. Plus, enjoy the luxury of a unique 12-hole golf right in your backyard. Just an hour's drive west of Edmonton, 'The Ridge' offers convenience like no other. Drive in, park, plug in, enjoy!