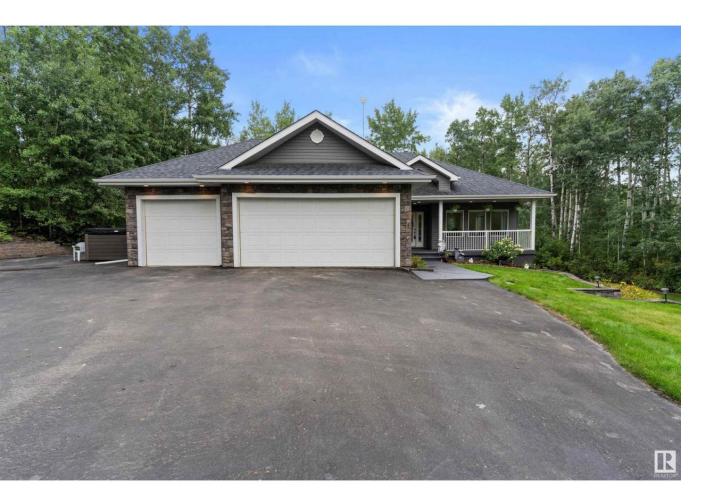

## Rural Parkland County Alberta

Great location to this 1530 sq ft walkout Bungalow located in Dallas Estates in Parkland County . Beautifully landscaped thru out this yard plus fully treed for Privacy. 5 total bedrooms 3 full bathrooms nice open concept kitchen with island and hardwood and ceramic tile flooring. Doors to nice deck and totally private back yard .Basement is fully finished with large rec family room 2 bedrooms and full bathroom plus a large utility room. Home has drilled well plus cistern and a Advantix septic system. 24 ft by 33 ft triple attached heated garage and paved oversized driveway. This home has too many features to mention but also comes with Central Air Conditioning . (id:6769)