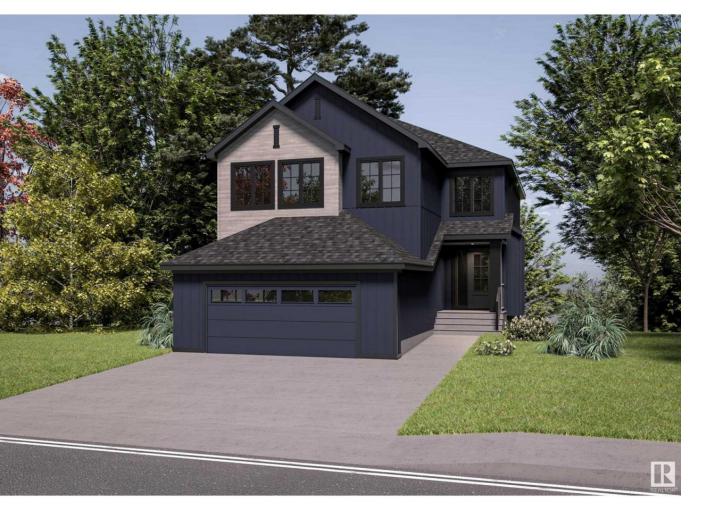

## St Albert Alberta

Introducing the Vanta30 built by Award Winning Justin Gray Homes in our all new French Country professionally designed colour palette. Don't miss out on owning a stunning POND BACKING WALKOUT with hardie/vinyl exterior located in Cherot, close to future schools/rec center. With 2445 sqft of living space this home is filled with top level craftsmanship. Swoon at breathtaking open to below greatroom, 9ft ceilings/8ft doors on the main floor, luxurious HARDWOOD flooring, and an inviting GAS FIREPLACE. The main floor DEN with grand double doors makes a perfect home office. Plenty of storage in the mudroom w/BUILT-IN MDF SHELVING just past the 22x24x32 OVERSIZED DBL GARAGE. Through Justin Gray's ICONIC ARCHWAYS, step into your WALK-THRU BUTLER'S PANTRY leading into the awe-inspiring chef style kitchen w/huge quartz island. Upstairs, find 3 bedrooms including a primary bedroom showcasing VAULTED ceilings, with 5PC SPA-LIKE ENSUITE and a massive WIC. Enjoy the view of the back pond on your 10x16ft UPPER DECK. (id:6769)