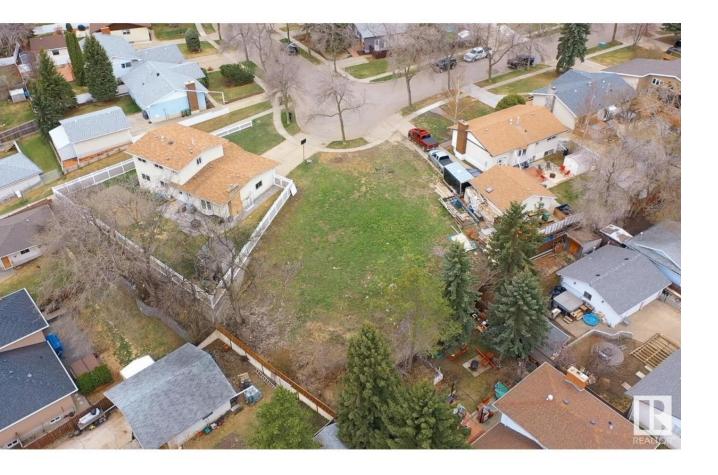

## St. Albert Alberta

\$299,900

ONE OF A KIND PIE SHAPED 10,000 Sq. Ft. IN THE HEART OF ST. ALBERT! This rare find lot located in Forest Lawn located close to parks, ravines, and all levels of schooling! Walk to the FARMERS MARKET or hop on your bike for a quick ride to Fountain park pool and recreation centre. This lot is tucked away in a quiet mature neighbourhood filled with boulevard trees! With 56 feet of frontage, it has walkout potential or could work for a duplex! Build now and enjoy your new home on this beautiful tree lined street! (id:6769)