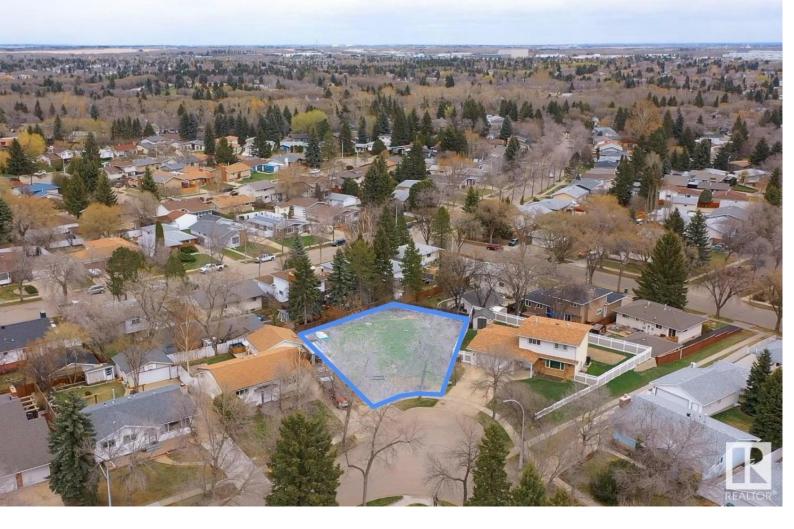

## 24 FALCON Crescent St. Albert AB

\$319,900

ONE OF A KIND PIE SHAPED 10,000 Sq. Ft. IN THE HEART OF ST. ALBERT! This rare find lot located in Forest Lawn located close to parks, ravines, and all levels of schooling! Walk to the FARMERS MARKET or hop on your bike for a quick ride to Fountain park pool and recreation centre. This lot is tucked away in a quiet mature neighbourhood filled with boulevard trees! With 56 feet of frontage, it has walkout potential or could work for a duplex! Build now and enjoy your new home on this beautiful tree lined street!