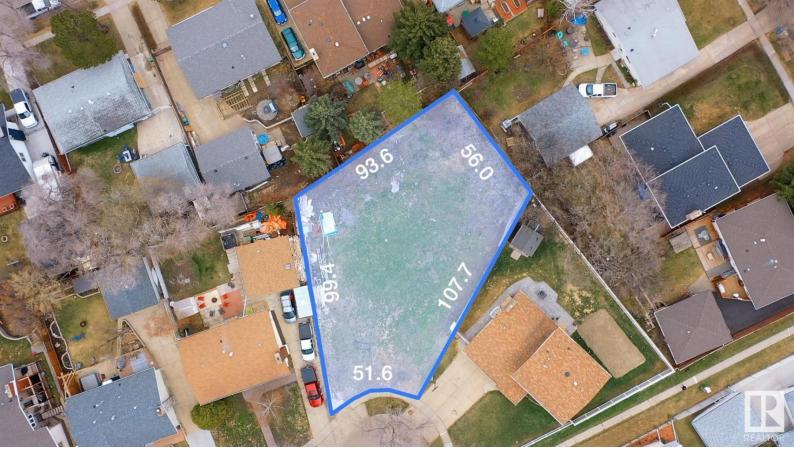

## 24 FALCON Crescent St. Albert AB

\$299.900

ONE OF A KIND PIE SHAPED 10,000 Sq. Ft. IN THE HEART OF ST. ALBERT! This rare find lot located in Forest Lawn located close to parks, ravines, and all levels of schooling! Walk to the FARMERS MARKET or hop on your bike for a quick ride to Fountain park pool and recreation centre. This lot is tucked away in a quiet mature neighbourhood filled with boulevard trees! With 56 feet of frontage, it has walkout potential or could work for a duplex! Build now and enjoy your new home on this beautiful tree lined street!