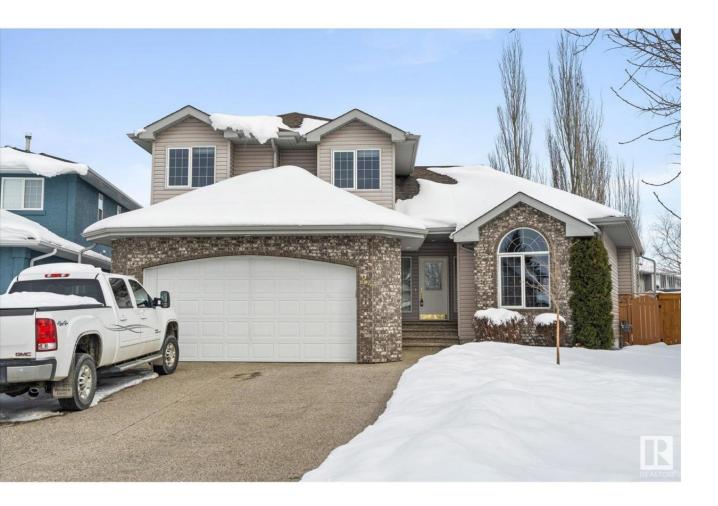

## Stony Plain Alberta

\$599.900

Cul de sac location! 5 bedroom, 4 bathroom + den, Fox Maple custom built home in High Park, Stony Plain! Immaculate, and meticulously maintained property featuring vaulted formal living and dining room, beautiful oak and granite kitchen with gas stove, custom matching fridge, and breakfast nook, leading into the sitting room with gas fireplace. Main floor den, laundry, and 2 piece powder room are also found on the main floor. Upstairs is a huge primary suite, with 4 piece ensuite, and large closet. 2 more bedrooms and another 4 piece bathroom complete the upstairs. Fully finished basement offers large family room with bar area, 3 piece bathroom, 2 more bedrooms, and fantastic storage room. Double attached garage, with side door access to back yard. Aggregate oversized driveway with room to park the RV. Beautifully landscaped pie shaped lot, with large deck, and storage shed. Perfectly located within walking distance to High Park School! (id:6769)