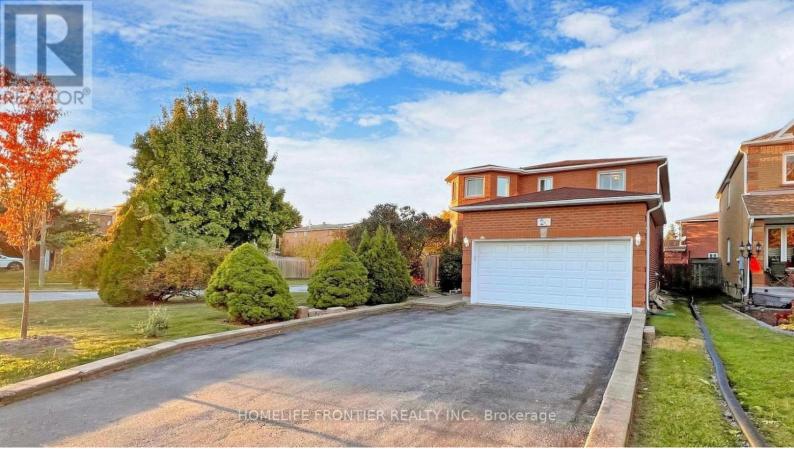

## 24 Justus Drive Richmond Hill Devonsleigh Ontario

Nestled in the highly sought-after Yonge & Elgin Mills neighborhood with top-ranking schools, this stunning detached home offers approximately 2,300 sq. ft. of luxury living space above ground. Enjoy the ultimate convenience of being just steps from public transit, theaters, restaurants, grocery stores, and all essential amenities. The modern family kitchen (2014) boasts granite countertops, a ceramic backsplash, stainless steel built-in appliances, and a cozy breakfast area with a walkout to a spacious deck, perfect for morning coffee or entertaining. Elegant pot lights and hardwood floors flow throughout the main floor, while updated windows (9 yrs), roof (5 yrs), furnace & A/C (7 yrs) and a backyard fence provide peace of mind. The spacious double garage offers direct access from the main floor, complemented by the convenience of a main-floor laundry room. The inviting family room overlooks the backyard and seamlessly connects to the eat-in kitchen, featuring a charming fireplace, an ideal space for gatherings. A separate side entrance leads to a fully finished basement with two self-contained units, each equipped with its own kitchen and bathroom, sharing a separate laundry. This versatile space is perfect for multigenerational living, potential rental income, or a private nanny suite.A perfect blend of comfort, convenience, and investment potential, this home is a must-see! (id:6769)