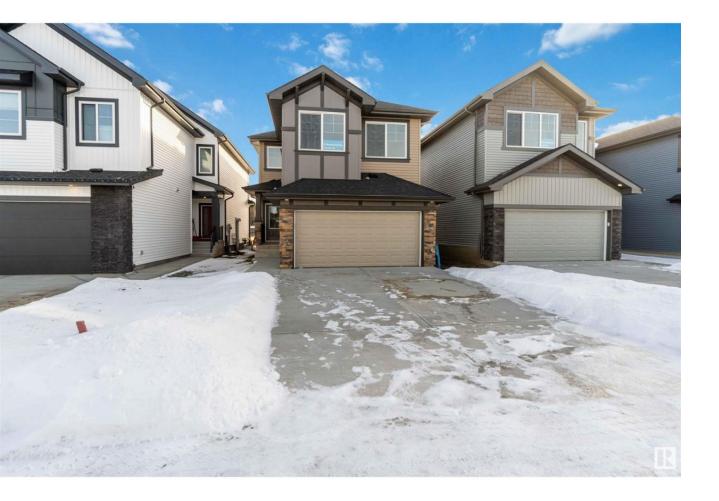

## Spruce Grove Alberta

The Accolade, a 2,604 sq. ft. Evolve model, offers comfort and functionality. It features a double attached garage, separate side entrance, 9' ceilings on both main and lower levels, and Luxury Vinyl Plank flooring. The main floor includes a welcoming foyer, two closets, a full 3-piece bath, and a bedroom with a walk-in closet. The open-concept kitchen, nook, and great room have quartz countertops, an island, a Silgranit sink, a chimney-style hood fan, ceiling-height cabinets, soft-close drawers, a corner pantry, and a full spice kitchen. Large windows and a garden door lead to the backyard. Upstairs, the primary suite includes a walk-in closet and a 5-piece ensuite with double sinks, a tub, and a glass-door shower. A bonus room, three additional bedrooms, a main bath, and a laundry area complete the upper level. The home also includes upgraded railings, basement rough-in plumbing, extra side windows, and an appliance package. (id:6769)