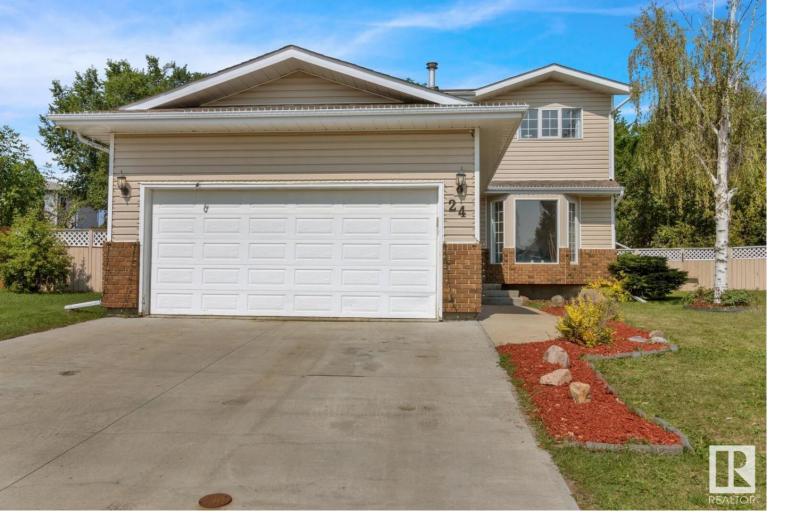

## 24 PARKHILL Crescent Wetaskiwin AB \$344,900

ONE OF THE BIGGEST LOTS IN TOWN! This UPDATED 2-STORY HOME in the Parkside community of Wetaskiwin, is located on a HUGE PIE LOT with a massive backyard for your enjoyment. The main level has been freshly painted, finished with Hardwood & Tile flooring. The Front, south facing living room is bright and Sunny. Newly Updated 2-PC guest bathroom. The LARGE SPACIOUS KITCHEN has refreshed Cabinets and LOTS OF THEM, and updated lighting fixtures complete the main level. Upstairs has 3 spacious bedrooms and TWO NEW BATHROOMS. The basement is fully finished with a large recreation room, 3-Pc bathrooms and the 4th bedroom. Outside the Deck is Large with a Covered pergola making it easy to enjoy in all weather. The MASSIVE PIE LOT has more than enough space to do whatever you need....Quick possession May be available!