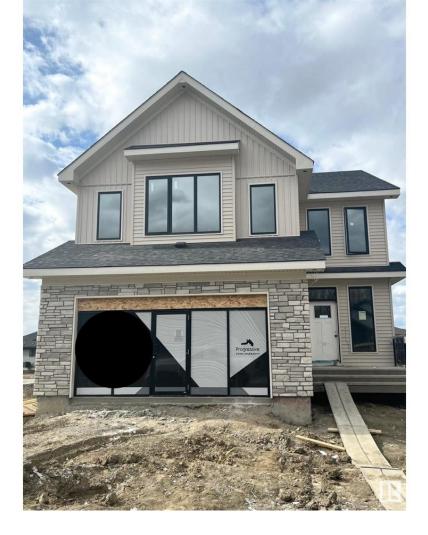

## Spruce Grove Alberta

\$764,000

This stunning 2,473 sq ft 2-story home in Fenwyck offers custom features and modern elegance. The chefinspired kitchen boasts a custom plaster hood fan and flow-through pantry, while the dining room shines with neutral accent paint and custom molding. Relax by the custom plaster fireplace with a stained maple mantel, and retreat to the primary bedroom with its charming feature wall. High-end champagne bronze and chrome fixtures elevate the design, and the attached double-car garage includes a heater, floor drain, and hot/cold hose bibs. Enjoy year-round comfort with central air conditioning and the flexibility of an unfinished basement. Experience the perfect blend of luxury and practicality in a home that truly has it all. (id:6769)