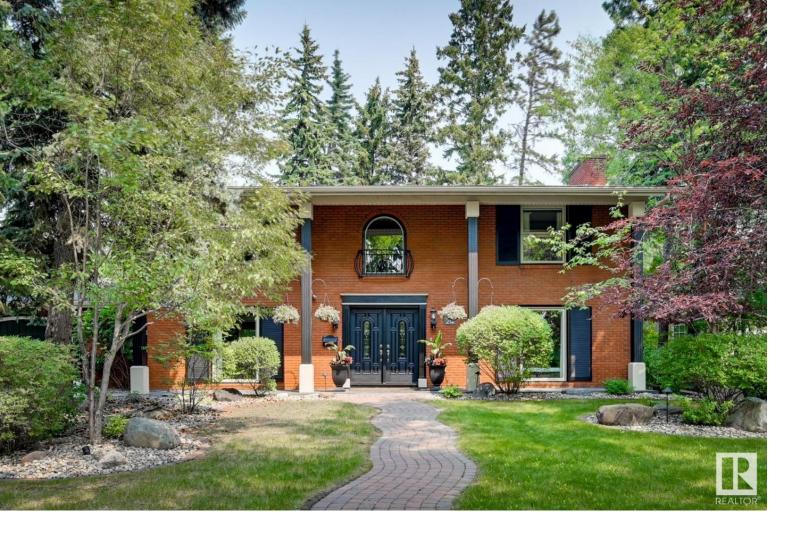

## 24 WELLINGTON Crescent Edmonton AB

\$2,200,000

Old Glenora exemplifies prestige, charm, and elegance. A premier 2-storey brick mansion with a total of 3,621 sf, 4 bedrooms & 3.5 baths. Renovated to perfection, this rare gem boasts a prime location across from a picturesque ravine. The vast beautifully landscaped 10,000 sf lot includes 124' of frontage along the ravine, nestled in a secluded serene setting. Discover meticulously designed spaces adorned with elegant decor & modern upgrades. Notable features include a luxurious owner's suite, triple-pane windows that flood the space with natural light, crown mouldings, a main floor den & laundry room. The gourmet Chef's kitchen showcases a huge granite island, ample cabinets & high-end appliances. The flooring throughout is travertine tile & hardwood. A cozy brick fireplace & French doors add charm & whimsy creating a warm, inviting atmosphere. The fully finished basement includes a sauna, rec room, bedroom, bath, & ample storage. It embodies the perfect blend of classic elegance & modern sophistication.