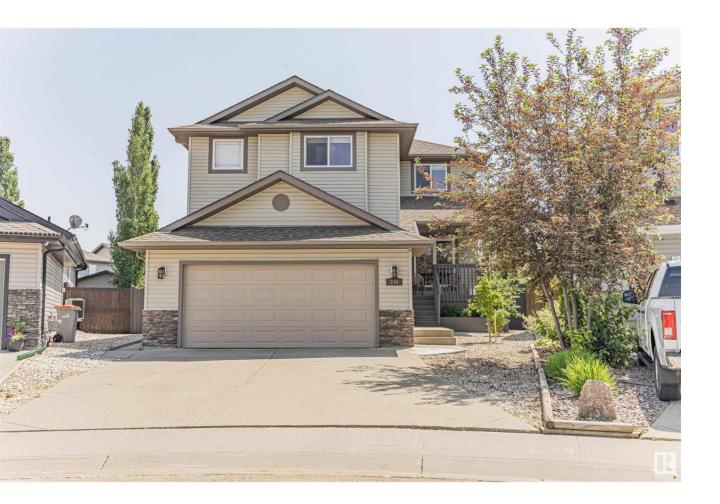

## Stony Plain Alberta

\$639.900

Designed with growing families in mind, this spacious and meticulously maintained home with Central Air Conditioning offers 5 large bedrooms, including a rare 4-bedroom layout on the upper level with a bright bonus room which adds space to relax, while a main floor office brings work-from-home flexibility. The chef-inspired kitchen showcases stone countertops, hardwood flooring, and a walk-through pantry. Also on the main floor is a warm living area with a gas fireplace. The fully finished basement offers even more room to enjoy, including the 5th bedroom, full bathroom, living area and another gas fireplace. Outside, discover one of the largest backyards in Silverstone—south-facing and beautifully landscaped with a sunroom, greenhouse, standing garden beds, shed, and a cement pad perfect for basketball or backyard hockey. This is truly a must see large family home. (id:6769)