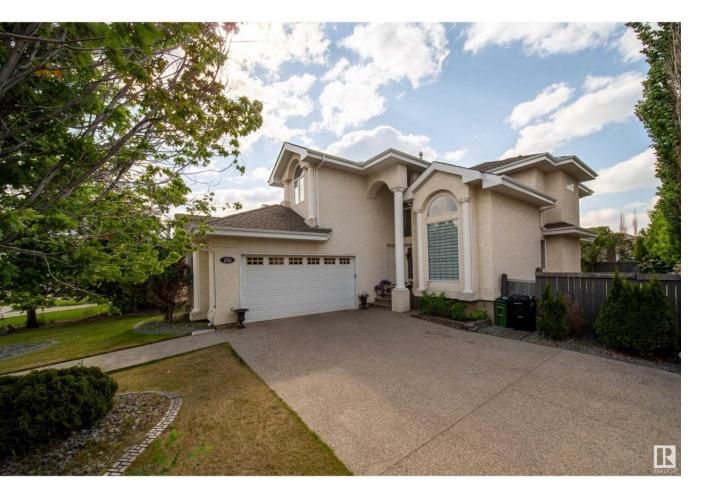

## Edmonton Alberta

\$859,000

Nestled on a coveted corner lot in the esteemed Terwillegar Gardens community, this residence offers unparalleled curb appeal and an abundance of natural light. The grand foyer welcomes you with soaring cathedral ceilings and a sweeping spiral staircase, inviting elegance throughout. Rich hardwood floors grace the main level, complimenting the open concept layout. The kitchen features built-in stainless steel appliances, black countertops, a spacious island. Adjacent, the expansive family room boasts a crazy fireplace and large windows framing views of meticulous backyard. Upstairs, master suite serves as private retreat with luxurious ensuite. Three additional bedrooms provide ample space for family or guests. The fully finished basement extends home's living space, with a versatile recreation room, bedroom, full bathroom and partial kitchen. Located within walking distance to top rated schools, parks and Terwillegar Rec center, this home combines luxury, functionality and an unbeatable location. (id:6769)