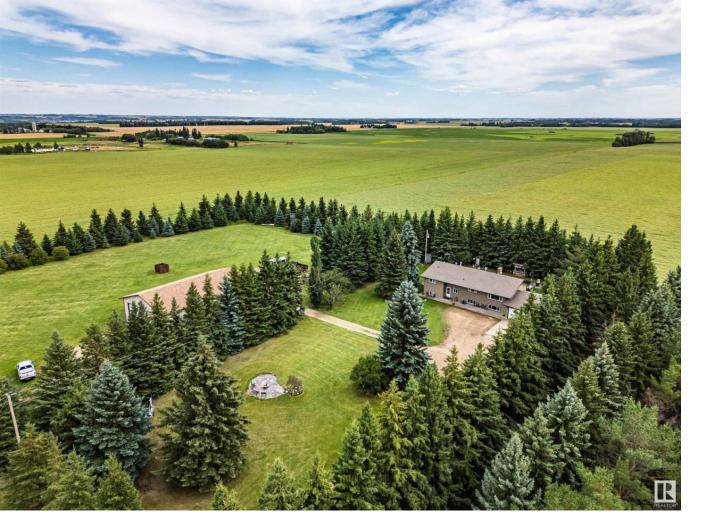

## Rural Wetaskiwin County Alberta

\$797.900

PICTURE PERFECT ACREAGE! 40' x 60' SHOP! NICELY UPDATED HOME! TREED & PRIVATE! Searching for a well cared for & renovated home out of subdivision only 5 minutes from Millet? This 1566 sq ft 4 bed + office, 2.5 bath bilevel on 4.62 acres is ideal for country lovers looking to unpack & enjoy. Feat: newer vinyl windows, siding, shingles, flooring, lighting, bathrooms, paint, septic tank & field (2007) & more! Large entryway / storage & 2 pce bath leads upstairs to the connected kitchen / dining space. U shaped kitchen w/ island, large dining area for family meals, and generous living room w/ access to the deck. 2 good sized bedrooms up, 4 pce bath, & office / laundry room (can be converted back to a bedroom easily). The basement is home to 2 more large bedrooms, 3 pce bath, & spacious rec room for watching the big game or entertain with the wet bar! Attached double garage, hot tub for relaxing, & gorgeous outdoor space. 40'x60' shop w/ 220V for the toys & projects. Minutes to Coal Lake too! A must see! (id:6769)