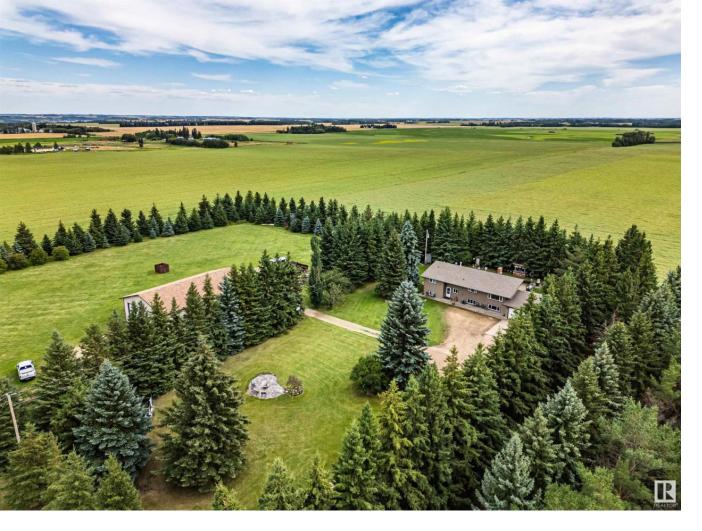

## 240049 TWP RD 480 Rural Wetaskiwin County AB

PICTURE PERFECT ACREAGE! 40' x 60' SHOP! NICELY UPDATED HOME! TREED & PRIVATE! Searching for a well cared for & renovated home out of subdivision only 5 minutes from Millet? This 1566 sq ft 4 bed + office, 2.5 bath bilevel on 4.62 acres is ideal for country lovers looking to unpack & enjoy. Feat: newer vinyl windows, siding, shingles, flooring, lighting, bathrooms, paint, septic tank & field (2007) & more! Large entryway / storage & 2 pce bath leads upstairs to the connected kitchen / dining space. U shaped kitchen w/ island, large dining area for family meals, and generous living room w/ access to the deck. 2 good sized bedrooms up, 4 pce bath, & office / laundry room (can be converted back to a bedroom easily). The basement is home to 2 more large bedrooms, 3 pce bath, & spacious rec room for watching the big game or entertain with the wet bar! Attached double garage, hot tub for relaxing, & gorgeous outdoor space. 40'x60' shop w/ 220V for the toys & projects. Minutes to Coal Lake too! A must see!