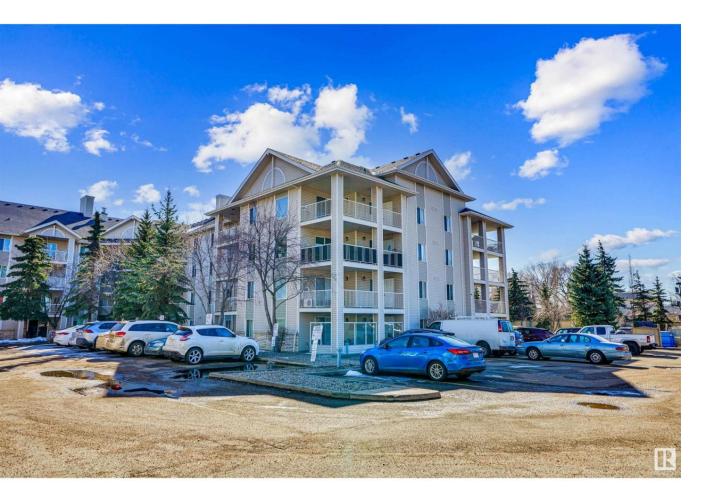

## Edmonton Alberta \$174,900

Top Floor 2 Bedroom Corner Unit with a huge wrap around balcony! One of the largest units in the building, this unit features Insuite laundry and a storage room off the balcony. This 2 bedrooom 2 bathroom open floorplan unit features a corner fireplace off the living room and 2 full bathrooms as well as a large entry walk in closet and stacked laundry. The kitchen has an eat up bar with upgraded cabinets and Stainless Steel Appliances. Recently painted in November and move in Ready, The condo fees include all utilities (Heat, water/sewer, Electricity) and this unit is within walking distance of Concordia University, the LRT station and shopping. A short drive to Nait, U of A and Commonwealth, This unit has much to be desired... Act fast before it's gone! (id:6769)