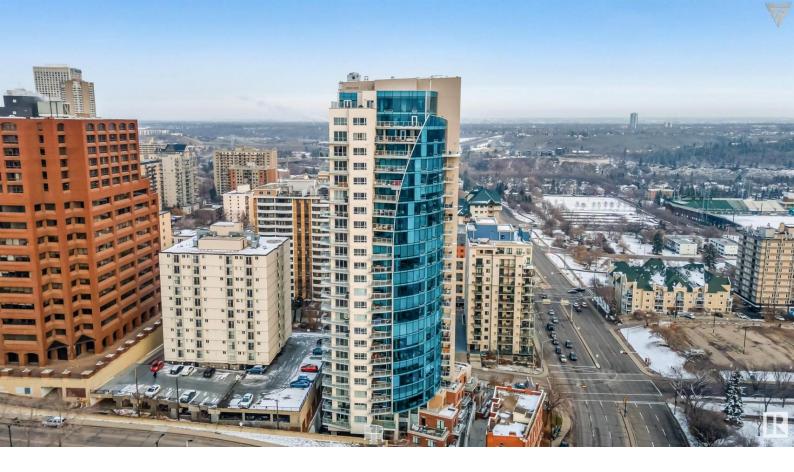

## 9720 106 Street 2401 Edmonton AB

\$580,000

Situated in the prestigious Symphony Tower, this unit features 2 bedrooms and 2 full bathrooms, offering 1,278 sq ft of elegant living space. The thoughtfully designed floor plan combines luxury finishes and spaciousness, truly a must-see. Residents enjoy access to premium amenities, including a private lounge, fitness center, and a convenient pedway connecting directly to the government district and Legislature Building. Please note\*property is sold "as is where is at the time of possession.